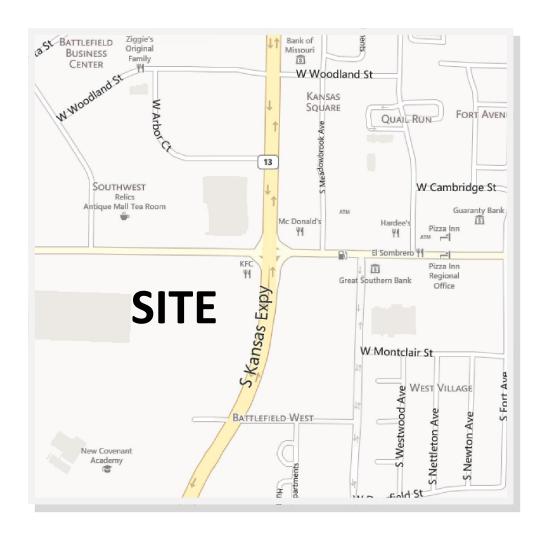

## Traffic Counts:

Kansas Expressway N. of Battlefield = 33,685

Kansas Expressway S. of Battlefield = 29,463