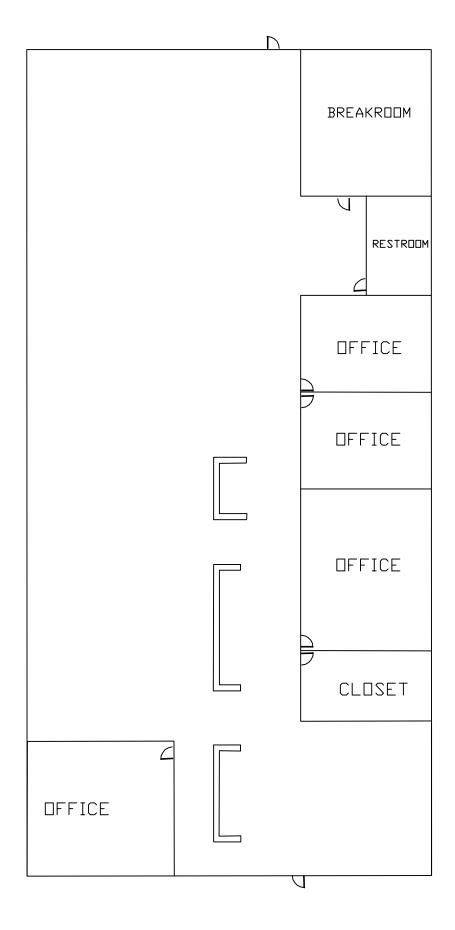

# **HIGHLIGHTS**

**2**,400 SF

■ Office Space

■ Front Door Parking

 $\blacksquare$  CAM: +/- \$3.35 / SF = \$670.00 / Month

• Lease Rate: \$8.00 / SF = \$1,600.00 / Month

■ Estimated Monthly Payment = \$2,270.00